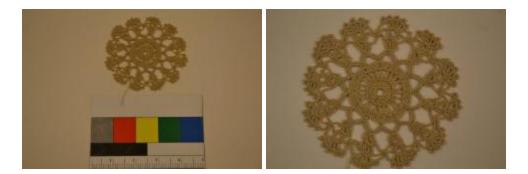

## **OBJECT DESCRIPTION**

Tan circular hand embroidered doily. The doily is shaped like a snow flake. The center is a circle that branches out .