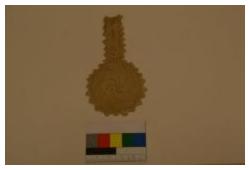

## **OBJECT DESCRIPTION**

Tan, hand made doily. There is a line connecting to a circle, the circle opens up to be a pocket. The circle has a swirl/pinwheel pattern. The line has a diamonds in the middle.