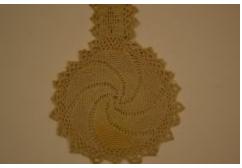

## **OBJECT DESCRIPTION**

Tan, hand made doily. There is a line connecting to a circle, the circle opens up to be a pocket. The circle has a swirl/pinwheel pattern. The line has a diamonds in the middle.