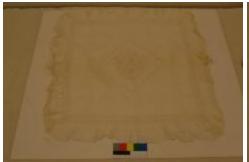

## **OBJECT DESCRIPTION**

cream, square, embroidered, pillow sham. The surround edges are embroidered in a horizontal leaf pattern. The center has a diamond shape, inside the diamond there is the initial for pi in a leafy design. Surrounding the diamond there are checkard embroidery.