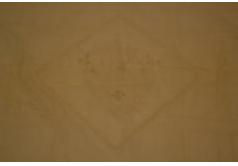

## **OBJECT DESCRIPTION**

cream, square, embroidered, pillow sham. The surround edges are embroidered in a horizontal leaf pattern. The center has a diamond shape, inside the diamond there is the initial for pi in a leafy design. Surrounding the diamond there are checkard embroidery.