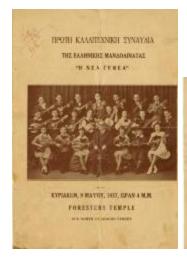

## **OBJECT DESCRIPTION**

A program pamphlet for Spiros Safrithis' performance at the Foresters Temple at 1016 N. Dearborn St. in 1937. The front page has time and location information as well as a photograph of the orchestra. Spiros Safrithis is seated first row, center. The donor's 2 aunts, Aremis Safrithis and Marian Safrithis are on the left and right (repectively) of Spiros. The rest of the orchestra fill out around them holding mandolins and guitars. The inside of the booklet contains the program information, including song titles, composers, and additional information on the orchestra. The reverse of the booklet contains a photograph and short biography of Spiros Safrithis. The booklet is in fair condition, with a large crease across the center horizontally.