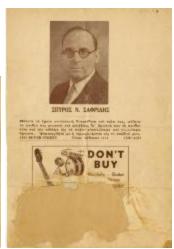

## **OBJECT DESCRIPTION**

A program pamphlet for Spiros Safrithis' performance at the Foresters Temple at 1016 N. Dearborn St. in 1937. The front page has time and location information as well as a photograph of the orchestra. Spiros Safrithis is seated first row, center. The donor's 2 aunts, Aremis Safrithis and Marian Safrithis are on the left and right (repectively) of Spiros. The rest of the orchestra fill out around them holding mandolins and guitars. The inside of the booklet contains the program information, including song titles, composers, and additional information on the orchestra. The reverse of the booklet contains a photograph and short biography of Spiros Safrithis. The booklet is in fair condition, with a large crease across the center horizontally.