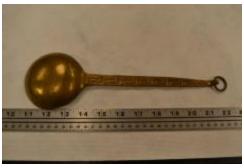

## **OBJECT DESCRIPTION**

An ornate, gilded serving spoon. The piece is a replica but boasts a variety of patterns inscribed across its surface and the "face" of the spoon is concave, as if for serving.