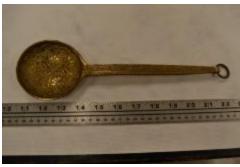

## **OBJECT DESCRIPTION**

An ornate, gilded serving spoon. The piece is a replica but boasts a variety of patterns inscribed across its surface and the "face" of the spoon is concave, as if for serving.