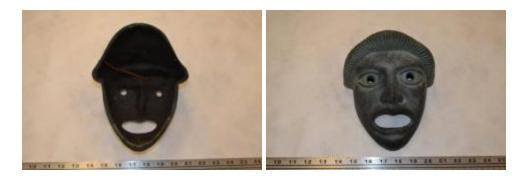

## **OBJECT DESCRIPTION**

A replica mask of a Greek woman. She has a startled look on her face and the mask has green highlights to imply oxidized copper.