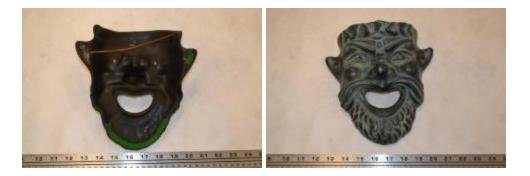

## **OBJECT DESCRIPTION**

A face mask with a leather cord behind it. The mask is of a smiling man with pointed ears and laurels around his forehead. The mask has green accents to give it the illusion of oxidized copper.