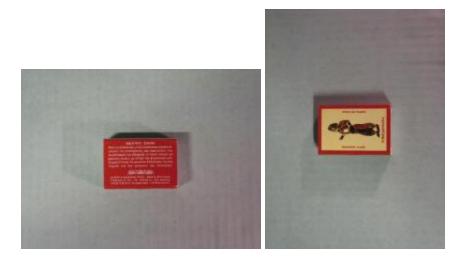

## **OBJECT DESCRIPTION**

A matchbox with red border and light-yellow background, with a depiction of a female karaghiozi figure wearing black healed shoes, long dark pants, a red and black blouse, and a green & gold head scarf. Figure is possibly a persian woman/princess and is facing left.