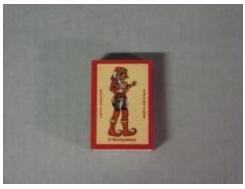

## **OBJECT DESCRIPTION**

A matchbox with red border and light-yellow background, with a depiction of a male karaghiozi figure wearing red pointed shoes, a red and white vest, and a red cap with black tassle. Figure is facing to the right.