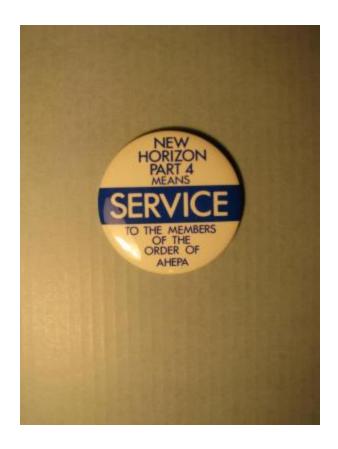

## **OBJECT DESCRIPTION**

White button with blue lettering. Reads: New Horizon Part 4 means SERVICE to the Members of the Order of AHEPA

## **ORIGIN**

Donated by Margaret Mantzoros. The button was from district 24 convention Winnipeg 1985 Order of AHEPA.