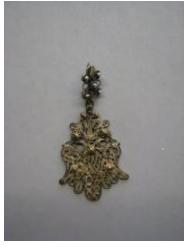

## **OBJECT DESCRIPTION**

Filigree pin with diamond shape detailing at top and applied floral designs.

## ORIGIN

Donated by Suzanne Salimbene. The handmade pin was made in Greece, and was most likely part of a women's Sarakatszani costume. Suzanne got the pin while living in Greece circa 1965-1982.