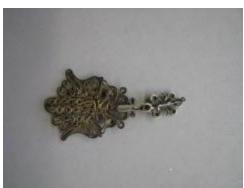

## **OBJECT DESCRIPTION**

Filigree pin with diamond shape detailing at top and applied floral designs.

## ORIGIN

Donated by Suzanne Salimbene. The handmade pin was made in Greece, and was most likely part of a women's Sarakatszani costume. Suzanne got the pin while living in Greece circa 1965-1982.