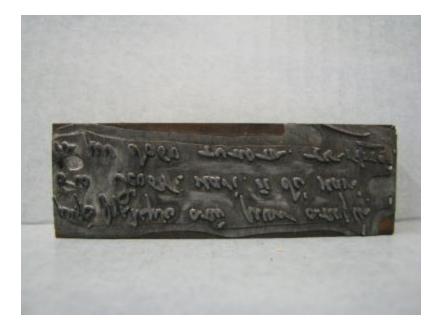

## **OBJECT DESCRIPTION**

Athene Magazine printing block 3 lines of Greek script - slightly illegible