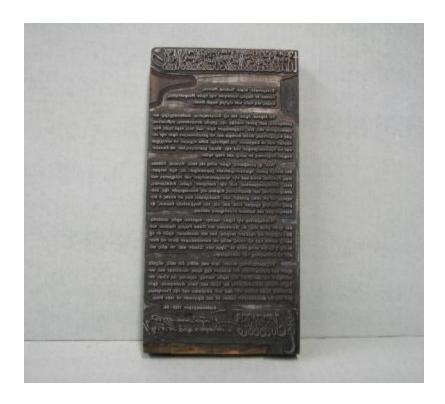

## **OBJECT DESCRIPTION**

Athene Magazine printing block 5 paragraphs of Greek writing; fancy scribble/script decoration at top Date 1963-64 at bottom