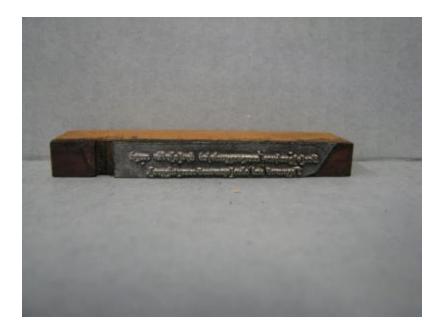

| OBJECT ID          | 2010.26.25                                        |
|--------------------|---------------------------------------------------|
| OBJECT NAME        | Block, Printing                                   |
| DATE CREATED       | 1940 – 1967                                       |
| OBJECT ENTITIES    | Magazine, Athene (is related to)                  |
| ACCESS POINTS      | Athene: The American Magazine of Hellenic Thought |
|                    | Athene Magazine                                   |
|                    | greek script                                      |
|                    | Plate                                             |
|                    | print                                             |
|                    | printing block                                    |
| OBJECT DESCRIPTION |                                                   |

Athene Magazine printing block Two sentences written in Greek