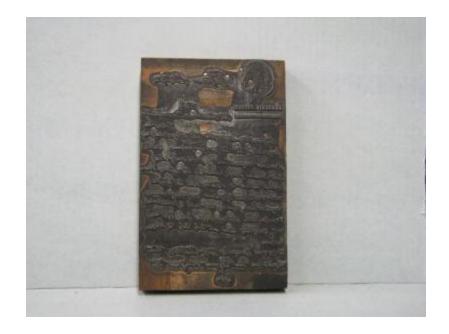

## **OBJECT DESCRIPTION**

Athene Magazine printing block
Letter from the "Academia Athenos"
Image of a female silhouette in top right corner as part of seal
Written in Greek script - illegible
Dated June 16, 1952