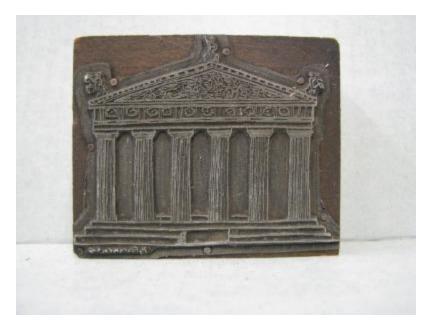

## OBJECT DESCRIPTION

Athene Magazine printing block Stamp of a Greek Temple/Building façade w/ Doric columns, metope/triglyph frieze, pediment/pedimental statues Signed by artist - not entirely legible