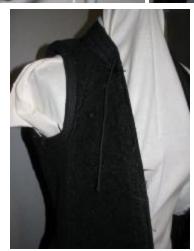

| OBJECT ID        | 2010.10.4                                             |
|------------------|-------------------------------------------------------|
| OBJECT NAME      | Overcoat                                              |
| DATE CREATED     | circa 1925                                            |
| ALTERNATIVE NAME | Sigouni                                               |
| MATERIAL         | Wool                                                  |
| OBJECT ENTITIES  | Spirou, Fotini (created by) Spirou, Fotini (owned by) |

## **OBJECT DESCRIPTION**

Handmade wool overcoat, sleevless with "flokati" style interior. Braided thread detail work at edges. Hemmed openings at hips (at pocket placment).