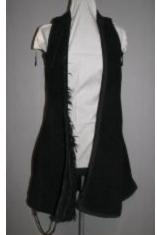

## **OBJECT DESCRIPTION**

Handmade wool overcoat, sleevless with "flokati" style interior. Braided thread detail work at edges. Hemmed openings at hips (at pocket placment).