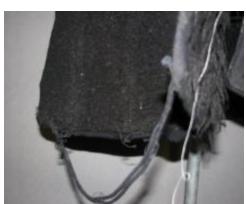

## **OBJECT DESCRIPTION**

Handmade wool overcoat, sleevless with "flokati" style interior. Braided thread detail work at edges. Hemmed openings at hips (at pocket placment).