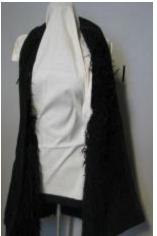

## **OBJECT DESCRIPTION**

Handmade wool overcoat, sleevless with "flokati" style interior. Braided thread detail work at edges. Hemmed openings at hips (at pocket placment).