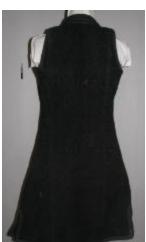

## **OBJECT DESCRIPTION**

Handmade wool overcoat, sleevless with "flokati" style interior. Braided thread detail work at edges. Hemmed openings at hips (at pocket placment).