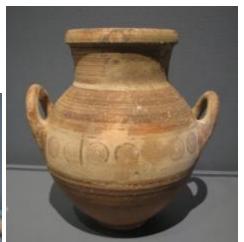

## **OBJECT DESCRIPTION**

Amphoriskos in Bichrome IV ware. Roll rim, short neck, slightly bioconcial body and two horizontal handles on the shoulder. Decorated with brown and reddish/brown pain on the background of a buff slip-the vessel is unslipped on the lower part of the body. Decoration consists of a solid band of paint on the neck and shoulder and a series of concentric circles on the handle zone.

## ORIGIN

Cypro-Archaic I Period