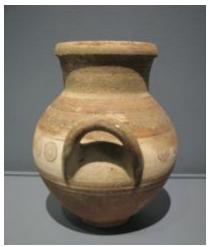

## **OBJECT DESCRIPTION**

Amphoriskos in Bichrome IV ware. Roll rim, short neck, slightly bioconcial body and two horizontal handles on the shoulder. Decorated with brown and reddish/brown pain on the background of a buff slip-the vessel is unslipped on the lower part of the body. Decoration consists of a solid band of paint on the neck and shoulder and a series of concentric circles on the handle zone.