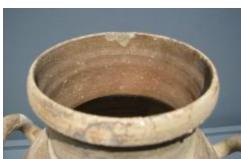

## **OBJECT DESCRIPTION**

Amphoriskos in Bichrome IV ware. Roll rim, short neck, slightly bioconcial body and two horizontal handles on the shoulder. Decorated with brown and reddish/brown pain on the background of a buff slip-the vessel is unslipped on the lower part of the body. Decoration consists of a solid band of paint on the neck and shoulder and a series of concentric circles on the handle zone.