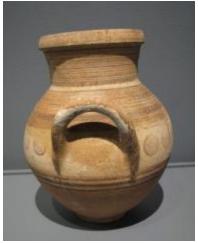

## **OBJECT DESCRIPTION**

Amphoriskos in Bichrome IV ware. Roll rim, short neck, slightly bioconcial body and two horizontal handles on the shoulder. Decorated with brown and reddish/brown pain on the background of a buff slip-the vessel is unslipped on the lower part of the body. Decoration consists of a solid band of paint on the neck and shoulder and a series of concentric circles on the handle zone.