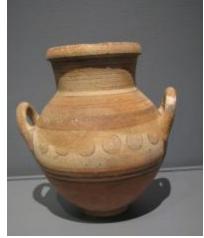

## **OBJECT DESCRIPTION**

Amphoriskos in Bichrome IV ware. Roll rim, short neck, slightly bioconcial body and two horizontal handles on the shoulder. Decorated with brown and reddish/brown pain on the background of a buff slip-the vessel is unslipped on the lower part of the body. Decoration consists of a solid band of paint on the neck and shoulder and a series of concentric circles on the handle zone.

## ORIGIN

Cypro-Archaic I Period