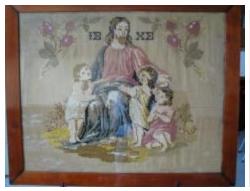

## **OBJECT DESCRIPTION**

This is a needlepoint piece of various dull colors. In the center of the piece is an adult male, with three young children seated around his feet. They are surrounded by various flowers and shrubs. On either side of the man's head are Greek letters with floral embellishments in each top corner. The piece is framed in a cherry wood frame.