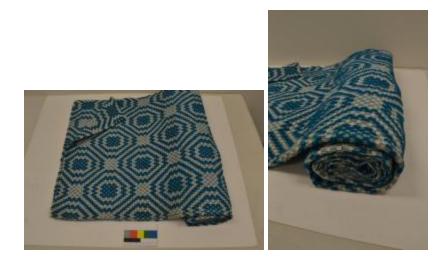

## **OBJECT DESCRIPTION**

This is a teal and white woven beadspread. The textile is made of a woolen material and is woven in a circular geometric pattern.

## ORIGIN

Donated by Kiki Stathakis. Handmade by the grandmother of the donor, Angeliki Stathakis for her daughter, (the aunt of the donor), Julia Stathakis' dowry. 1930-1940.