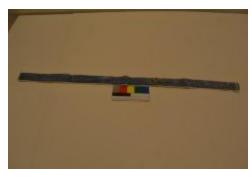

## **OBJECT DESCRIPTION**

Light blue velvet sash with blue and white trimming along the edges.