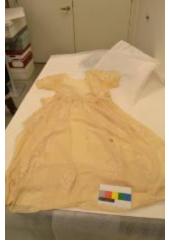

| OBJECT ID       | 2006.23.5                                                                                    |
|-----------------|----------------------------------------------------------------------------------------------|
| OBJECT NAME     | Gown, Wedding                                                                                |
| DATE CREATED    | 1921                                                                                         |
| MATERIAL        | Silk                                                                                         |
| OBJECT ENTITIES | LEFKOTHEA PAPPACHRISTOPHILOU, HANDMADE (created by) PAPPACHRISTOPHILOU, LEFKOTHEA (owned by) |

## **OBJECT DESCRIPTION**

SHORT SLEEVED SHEER WEDDING DRESS, CREAM COLORED W/ A BELT. CREAM COLORED SLIP ATTACHED, 5 BUTTONS AND 2 HOOKS IN THE BACK SECURE IT