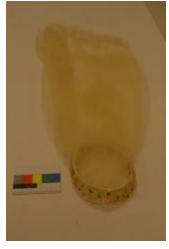

## **OBJECT DESCRIPTION**

Cream colored lace veil. The front of the veil has various jewels and perals attached to the front of it.