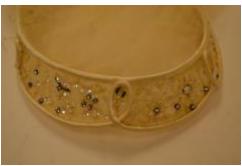

## **OBJECT DESCRIPTION**

Cream colored lace veil. The front of the veil has various jewels and perals attached to the front of it.