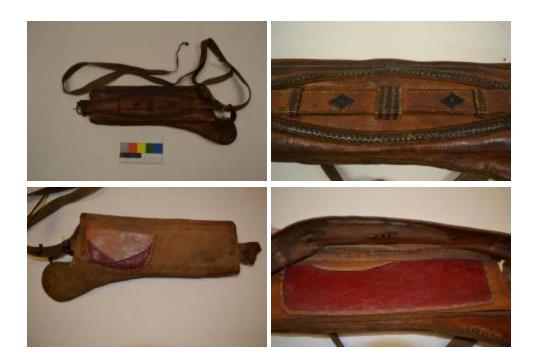

## **OBJECT DESCRIPTION**

A thick leather sheath with decorative braiding. There are two pockets on the inside. The sheath has multiple layers of leather with only two open. It is worn around the waist.