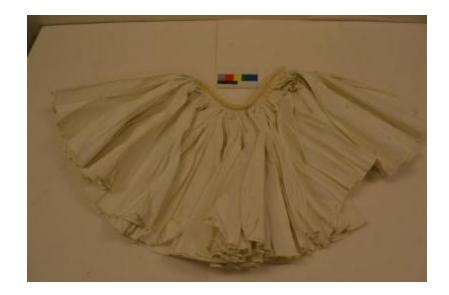

## **OBJECT DESCRIPTION**

This is one-half of a heavy pleated white skirt for Foustanella outfit. There is a rope tie around the waist with a metal closure hook. The waistband has hard piping inside for shape. There are various stains throughout the skirt.