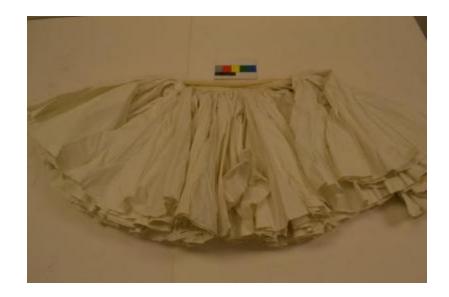

## **OBJECT DESCRIPTION**

This is one-half of a heavy pleated white skirt for Foustanella outfit. There is a rope tie around the waist with a metal closure hook. The waistband has hard piping inside for shape. There are various stains throughout the skirt.