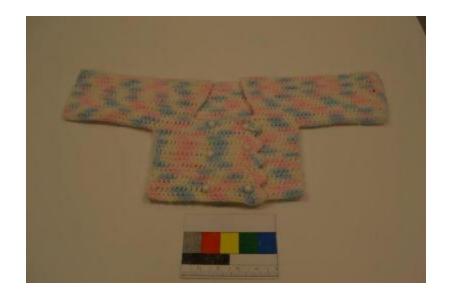

## **OBJECT DESCRIPTION**

Knitted baby jacket, with alternating colors of blue, pink and white. The neck line in a rounded triangular shape; much more narrow at the beginning of the neck hole then at the chest. There are six buttons in the center of the jacket, in rows of twos. To the right of the buttons, the fold of the jacket is edged in a curved pattern. All other edges of the coat are straight.