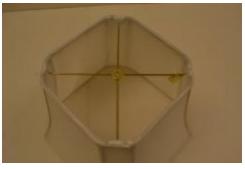

## **OBJECT DESCRIPTION**

White fabric lamp shade stretched tight over gold metal; square at top with curved sides down to slightly larger bottom; criss-crossed support at top with small circular hole in the middle