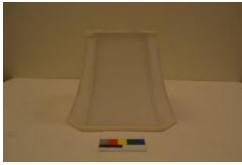

## **OBJECT DESCRIPTION**

White fabric lamp shade stretched tight over gold metal; square at top with curved sides down to slightly larger bottom; criss-crossed support at top with small circular hole in the middle