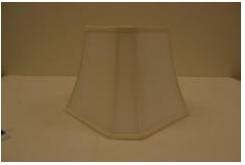

## **OBJECT DESCRIPTION**

White fabric lamp shade stretched tight over gold metal; square at top with curved sides down to slightly larger bottom; criss-crossed support at top with small circular hole in the middle