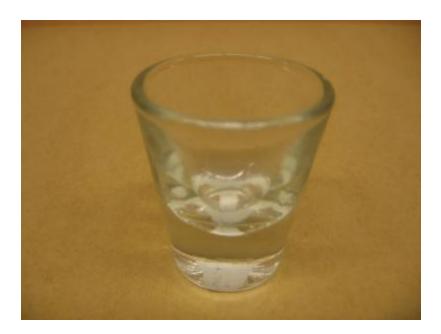

## **OBJECT DESCRIPTION**

3 glass shot glasses used for Theodore Barbatsuly's homemade ouzo from Platteville, NY

## ORIGIN

Glass shot glasses donated by Peter Barbatsuly. The shot glasses were used for Theodore Barbatsuly's homemade ouzo in Platteville, NY.