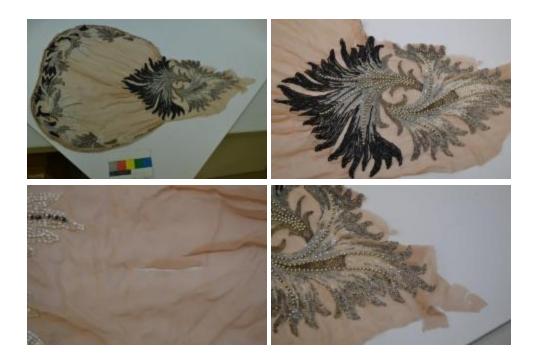

## **OBJECT DESCRIPTION**

PIECE OF SILK, CHIFFON DRESS WORN BY ARIADNE LAMBROS. ORNATE THREAD AND BEAD WORK ADORNS THE ENTIRE GARMENT. COLORS CONSIST OF FLESH TONE FABRIC, BLACK, GOLD, AND CLEAR BEADS, AND METALLIC GOLD THREAD. BOTTOM HALF OF DRESS HAS BEEN CUT OFF.