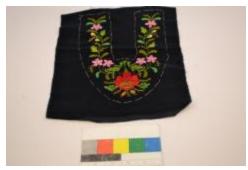

## **OBJECT DESCRIPTION**

Unfinished slipper. THIS IS THE PORTION OF THE SLIPPER THAT COVERS THE TOES AT THE TOP OF THE FOOT (HORSESHOE SHAPE). THE TOE IS SLIGHTLY POINTED BUT PRIMARILY FLAT. THE SURFACE IS COVERED WITH PINK & RED FLOWERS WITH GREEN STEMS AND LEAFS.