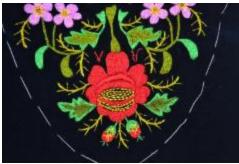

## **OBJECT DESCRIPTION**

Unfinished slipper. THIS IS THE PORTION OF THE SLIPPER THAT COVERS THE TOES AT THE TOP OF THE FOOT (HORSESHOE SHAPE). THE TOE IS SLIGHTLY POINTED BUT PRIMARILY FLAT. THE SURFACE IS COVERED WITH PINK & RED FLOWERS WITH GREEN STEMS AND LEAFS.