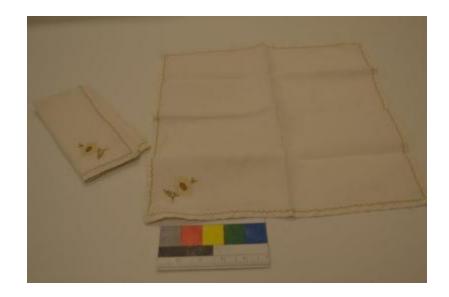

## **OBJECT DESCRIPTION**

14 x 15 cream linen napkin, decorated with yellow and gold embrodered flower and has a gold hand stitched edge