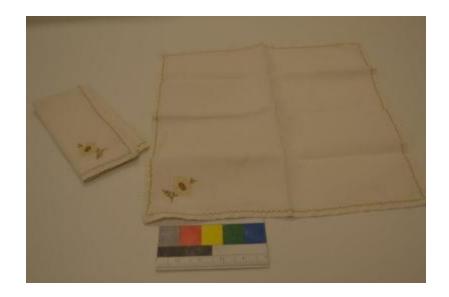

## **OBJECT DESCRIPTION**

14 x 15 cream linen napkin, decorated with yellow and gold embrodered flower and has a gold hand stitched edge.