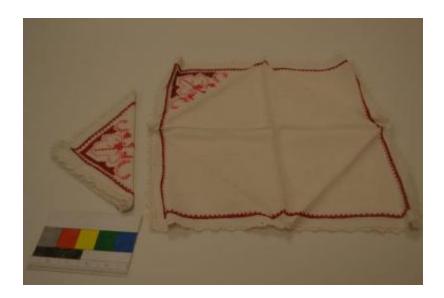

## **OBJECT DESCRIPTION**

White linen napkin with shades of pink and red cross stitch design around the edge with a floral pattern in one corner- matching the tablecloth. Has a crocheted lace edge