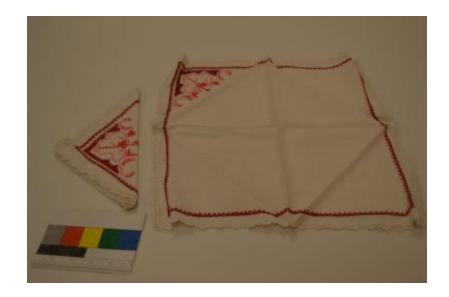

## **OBJECT DESCRIPTION**

White linen napkin with shades of pink and red cross stitch design around the edge with a floral pattern in one corner- matching the tablecloth. Has a crocheted lace edge