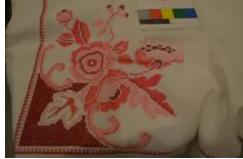

## **OBJECT DESCRIPTION**

White linen tablecloth with shades of pink and red cross stitch design. There is a flower design around the edges and in the corners which is duplicated in a rectangle in the center that also has small chatoux like houses. Has a crocheted lace edgeing and matching napkins