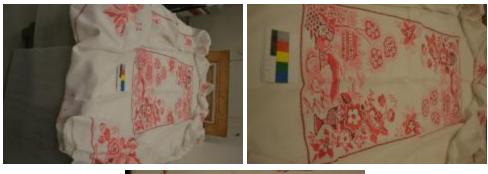

## **OBJECT DESCRIPTION**

White linen tablecloth with shades of pink and red cross stitch design. There is a flower design around the edges and in the corners which is duplicated in a rectangle in the center that also has small chatoux like houses. Has a crocheted lace edgeing and matching napkins