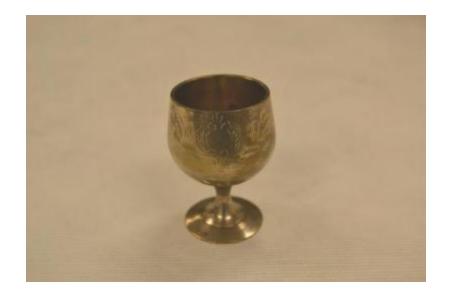

| OBJECT ID        | 2003.48.1.E                        |
|------------------|------------------------------------|
| OBJECT NAME      | Glass, Cordial                     |
| ALTERNATIVE NAME | For Cordial or Liquor              |
| MATERIAL         | Silver                             |
| ACCESS POINTS    | cordial glass liqueur Metal Silver |

## **OBJECT DESCRIPTION**

Small, silver, cylander glass. On the glass there is engravings of wreaths and flowers. The stem and foot are plain silver.

## **ORIGIN**

The donor is unkown. The glasses were used for drinking liqueur.