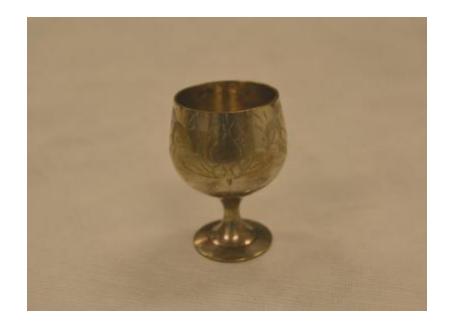

| OBJECT ID        | 2003.48.1.C                         |
|------------------|-------------------------------------|
| OBJECT NAME      | Glass, Cordial                      |
| ALTERNATIVE NAME | For Cordial or Liquor               |
| MATERIAL         | Silver                              |
| ACCESS POINTS    | glass<br>liqueur<br>Metal<br>Silver |

## **OBJECT DESCRIPTION**

Small, silver, cylander glass. On the glass there is engravings of wreaths and flowers. The stem and foot are plain silver.

## ORIGIN

The donor is unkown. The glasses were used for drinking liqueur.