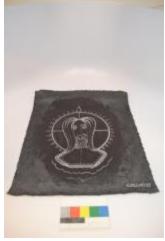

## **OBJECT DESCRIPTION**

This piece uses silver silkscreen on arcylic black mortar. A depicted Jesus, applied in silver, lies on a black background in the center of the piece. This Jesus has shoulder-length hair and a beard. Jesus' head is surrounded by a nimbus. This piece is signed "Gregorios" on the lower right corner. The piece is more black in the center, and the edges become more rough and more grey as it moves outward.

## **ORIGIN**

This painting was made by Greg Rallis and gifted to the National Hellenic Museum in 2003.