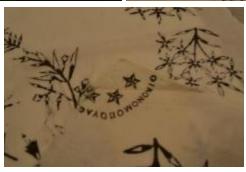

| OBJECT ID       | 2000.1.11                                                                                                                                                                                                                                                   |
|-----------------|-------------------------------------------------------------------------------------------------------------------------------------------------------------------------------------------------------------------------------------------------------------|
| OBJECT NAME     | Scarf, Table                                                                                                                                                                                                                                                |
| DATE CREATED    | March 29, 2013                                                                                                                                                                                                                                              |
| MATERIAL        | Cotton                                                                                                                                                                                                                                                      |
| OBJECT ENTITIES | Manufactored, partial MFTR mark in corner OIKONOMOTTOYA (created by) Furla, Maria (owned by) Furla, Maria (is related to)                                                                                                                                   |
| RELATED ITEMS   | Photograph, 2000.1.1 Apron, 2000.1.2 Skirt, 2000.1.3 Scarf, 2000.1.4 Scarf, Table, 2000.1.5 scarf, 2000.1.6 Scarf, 2000.1.7 Blouse, 2000.1.8 Bag, Tagari, 2000.1.9 Vest, 2000.1.10.A Cap, 2000.1.10.B Fabric, 2000.1.12 Fabric, 2000.1.13 Fabric, 2000.1.14 |
| ACCESS POINTS   | floral<br>Sqaure<br>Table cover                                                                                                                                                                                                                             |

**OBJECT DESCRIPTION** 

A thin, white cotton scarf with black flora designs. The scarf has Eastern looking floral designs in a border, clumps in each corner and in a circle in the very center. Each design is a three stemmed flower with nine blossoms.