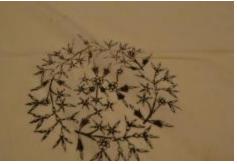

**OBJECT DESCRIPTION** 

A thin, white cotton scarf with black flora designs. The scarf has Eastern looking floral designs in a border, clumps in each corner and in a circle in the very center. Each design is a three stemmed flower with nine blossoms.