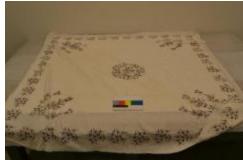

**OBJECT DESCRIPTION** 

A thin, white cotton scarf with black flora designs. The scarf has Eastern looking floral designs in a border, clumps in each corner and in a circle in the very center. Each design is a three stemmed flower with nine blossoms.

## **ORIGIN**

Donated by Maria Furla. Date of origin is unknown. The scarf is an accessory but could also be used as a table covering or a background for an exhibit. Manufactored and in good condition.