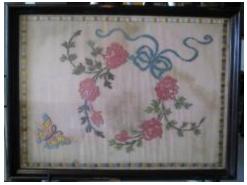

## **OBJECT DESCRIPTION**

Large embroidered picture of a ring of pink roses with green leaves tied with a light-blue ribbon. There is a pink, blue and yellow butterfly in flight in the lower left hand corner. A line made up of delicate embroidered squares of pink, gray, blue and yellow runs around the perimeter. This work is set behind glass in a mahogany frame.