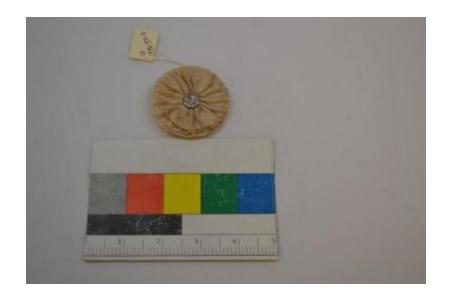

## **OBJECT DESCRIPTION**

Circular/ floral shaped decoration made of cream colored ribbon. There is a large metal stud in the middle with seven rhinestones. The backing is leather and has two slits to attach to the shoe.