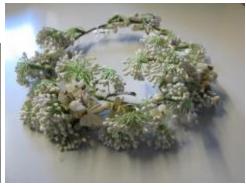

## **OBJECT DESCRIPTION**

White almond blossoms and buds and green leaves are lavishly arranged around a wire wedding crown, becoming more plentiful at front to create traditional Stefana shape. The crown itself is constructed of wire wrapped with green thread. Blossoms and leaves are made from fabric. Almond buds are fashioned from wax.