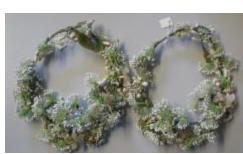

## **OBJECT DESCRIPTION**

White almond blossoms and buds and green leaves are lavishly arranged around a wire wedding crown, becoming more plentiful at front to create traditional Stefana shape. The crown itself is constructed of wire wrapped with green thread. Blossoms and leaves are made from fabric. Almond buds are fashioned from wax.