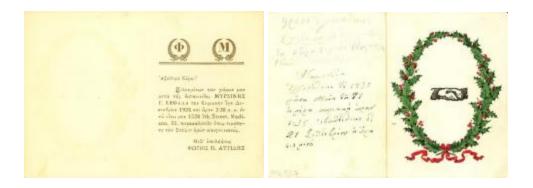

## **OBJECT DESCRIPTION**

Cream-colored printed invitation to the marriage of Fotis Pet. Avgidis and Merssini Kefala on Sunday, December 7, 1924 at the home of Fotis Avgidis 1528 7th Street, Madison, IL. The invitation is folded. The front cover image is one of a large green holiday holly wreath with red berries a red ribbon at the bottom. In the center of the wreath, a depiction of two hands shaking in black ink. The inside of the invitation is printed in Greek text with metallic gold font. On the very back of the invitation, there are some notes, hand-written in Greek in black ink.