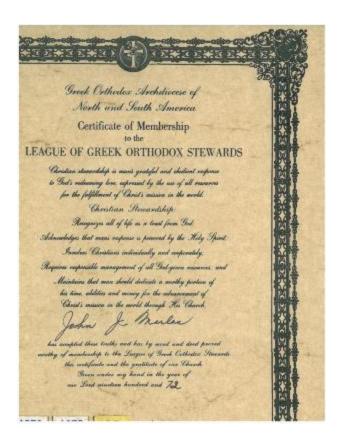

## **OBJECT DESCRIPTION**

Certificate of Membership to "The League of Greek Orthodox Stewards" awarded to John Marlas by Archbishop lakovos, Greek Orthodox Archbishop over North and South America. Certificate was printed on beige stationery with decorative dark gray-green border. Content of certificate is printed in matching green font, John Marlas' name is hand-written on the document in matching ink.