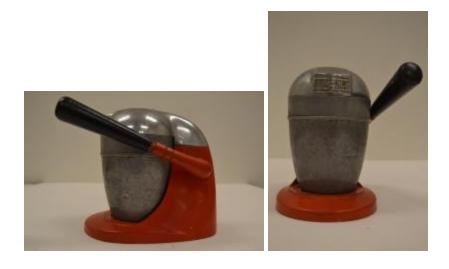

## **OBJECT DESCRIPTION**

Red, black, and silver Juice King Juicer with black wooden handle.