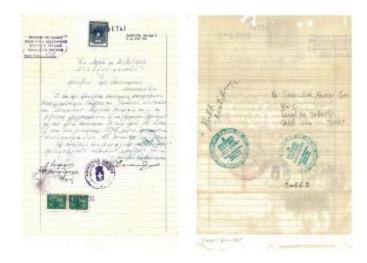

## **OBJECT DESCRIPTION**

Greek Birth certificate for George J Sakelson

Official document. Majority of body hand-written in blue ink. The document has numerous stamps and official seals on it. It is written on lined, ruled paper that has yellowed with age. Torn at top right and bottom right

On the back of the paper there are more official stamps from the Veterans Administration regional office in Chicago, IL. The words "Birth certificate" and "Re. Sakelson, George John, WWI Serial no. 3080190 Filed 526 7/10/59" are hand written on the back, in different handwriting