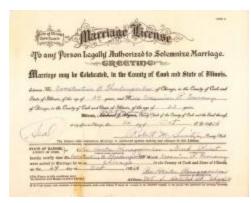

| OBJECT ID       | 1996.42.2.A                                                             |
|-----------------|-------------------------------------------------------------------------|
| OBJECT NAME     | Certificate, Marriage                                                   |
| DATE CREATED    | October 20, 1926                                                        |
| EVENT           | Marriage of Constantine B. Theodoropoulos and Miss Crasmier P. Economy. |
| OBJECT ENTITIES | Theodore, Constance (collected by)                                      |
| RELATED ITEMS   | Photograph, 1996.42.1<br>License, Marriage, 1996.42.2.B                 |
|                 | Certificate, Naturalization, 1996.42.4                                  |
|                 | Certificate, Naturalization, 1996.42.5                                  |

## **OBJECT DESCRIPTION**

Original marriage certificate dating from October 20, 1926. Marriage of Constantine B. Theodoropoulos and Miss Crasmier P. Economy.

## **ORIGIN**

Married on October 24, 1926 at Assumption Greek Orthodox Church, 601 S. Central Avenue, Chicago, IL