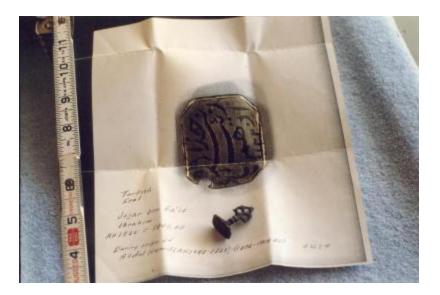

## **OBJECT DESCRIPTION**

Small Turkish brass document seal with center handle. The seal's impression notes name (in Arabic) of Jazar bin Ra'is Ibrahim (AH 1320/1902 AD) during reign on Abdul Hamid (AH 1293-1327 / 1876-1909 AD). Used by Kosta Galogina.