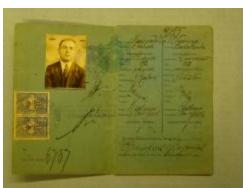

## **OBJECT DESCRIPTION**

Green Greek Passport (#6737-/3155) for Theodore Barbatsuly, dated August 25, 1923.

Passport, August 25, 1923, National Hellenic Museum, https://collections.nationalhellenicmuseum.org/Detail/objects/. Accessed 04/20/24.